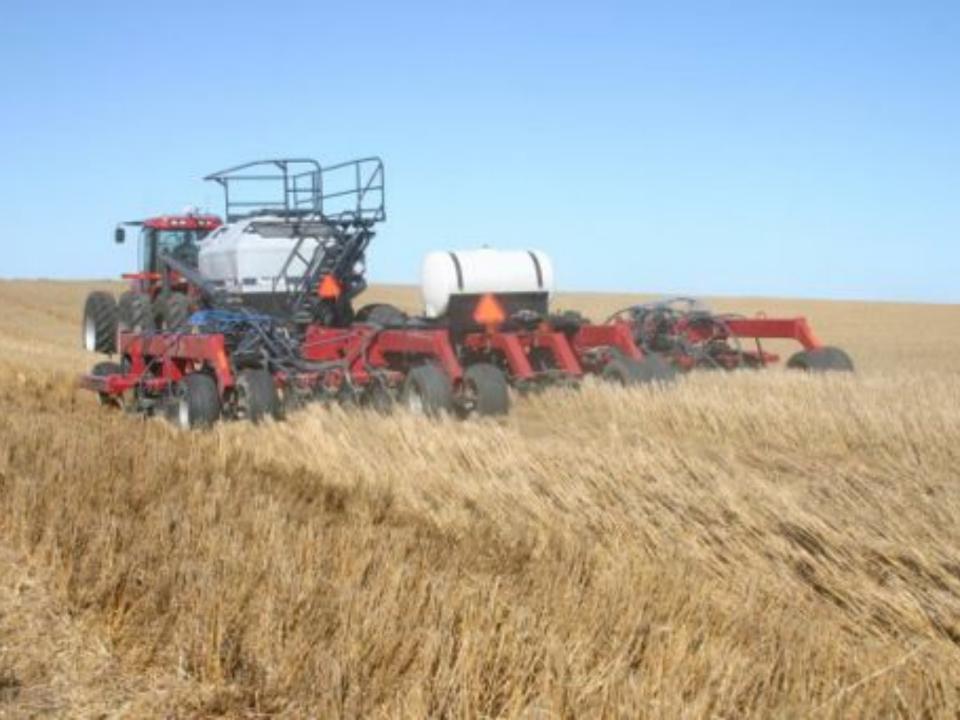

ry 15th 2012





# Well Sown = Half Grown

## Seeding System Goals

- Consistent Seeding Depth
- Consistent Emergence
- Seed Distribution Within The Row
- Row Spacing
- Draft Requirements
- Purchase Price
- The Impact Speed Has On Seeding Performance
- Reliability/Durability over time
- Ability To Place Nutrients
- Ability To Cut Through Heavy Residue (Not Hairpin)

















## **Disc Characteristics**

## **Disc Diameter ?**















# Row Spacing

#### The Influence of Seeding Rate On Wheat Yield, Across 2 Different Row Spacings, And 2 Different N Rates

Source: Miles Opti-Crop Research, Schochoh, KY, 2010



#### Needham Ag Technologies & Great Plains: Row Spacing Study. Jewell, KS

Yields From Harvest 2010 - Fungicide Treated Plots



## Fertilizer Placement















## **Double Disc Drills**













# Single Disc Drills





Other Seeding Equipment

#### **Cross Slot**

### **Bourgault 3710**



### **Amity Twin-Disc**



## Thank You !!

### Phil Needham Needham Ag Technologies LLC. January 15th 2012