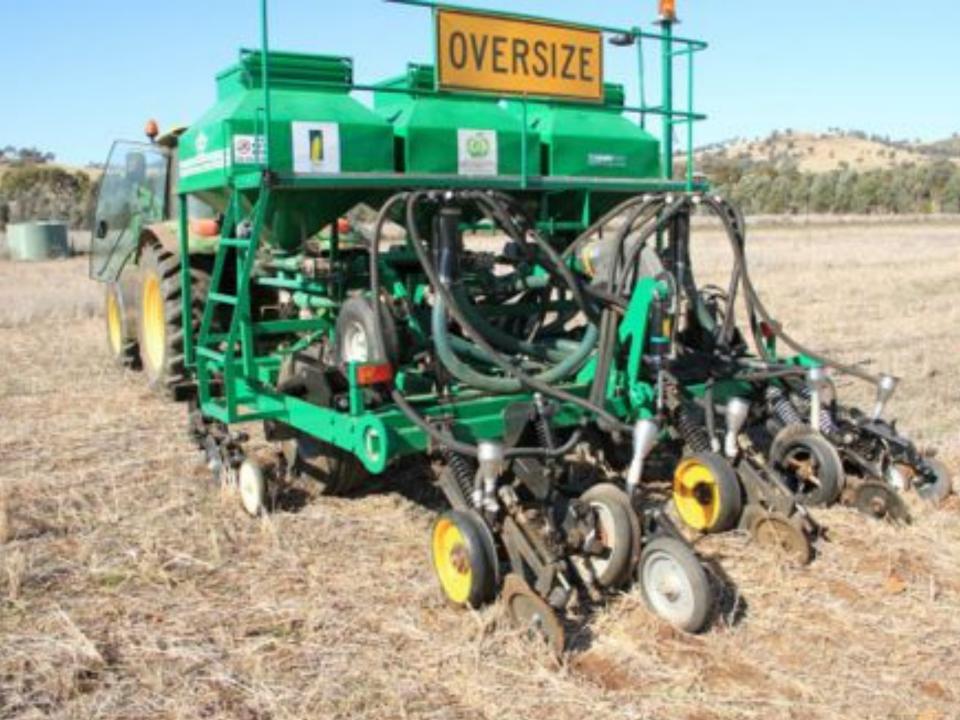

## No-Till Drills And Air-Seeders.

### Phil Needham Needham Ag Technologies LLC. January 15th 2012





# Well Sown = Half Grown

## Seeding System Goals

- Consistent Seeding Depth
- Consistent Emergence
- Seed Distribution Within The Row
- Row Spacing
- Draft Requirements
- Purchase Price
- The Impact Speed Has On Seeding Performance
- Reliability/Durability over time
- Ability To Place Nutrients
- Ability To Cut Through Heavy Residue (Not Hairpin)

















## **Disc Characteristics**

## **Disc Diameter ?**















# Row Spacing

#### The Influence of Seeding Rate On Wheat Yield, Across 2 Different Row Spacings, And 2 Different N Rates

Source: Miles Opti-Crop Research, Schochoh, KY, 2010



#### Needham Ag Technologies & Great Plains: Row Spacing Study. Jewell, KS

Yields From Harvest 2010 - Fungicide Treated Plots



## Fertilizer Placement















## **Double Disc Drills**













# Single Disc Drills





Other Seeding Equipment

#### **Cross Slot**

### **Bourgault 3710**



### **Amity Twin-Disc**



## Thank You !!

### Phil Needham Needham Ag Technologies LLC. January 15th 2012