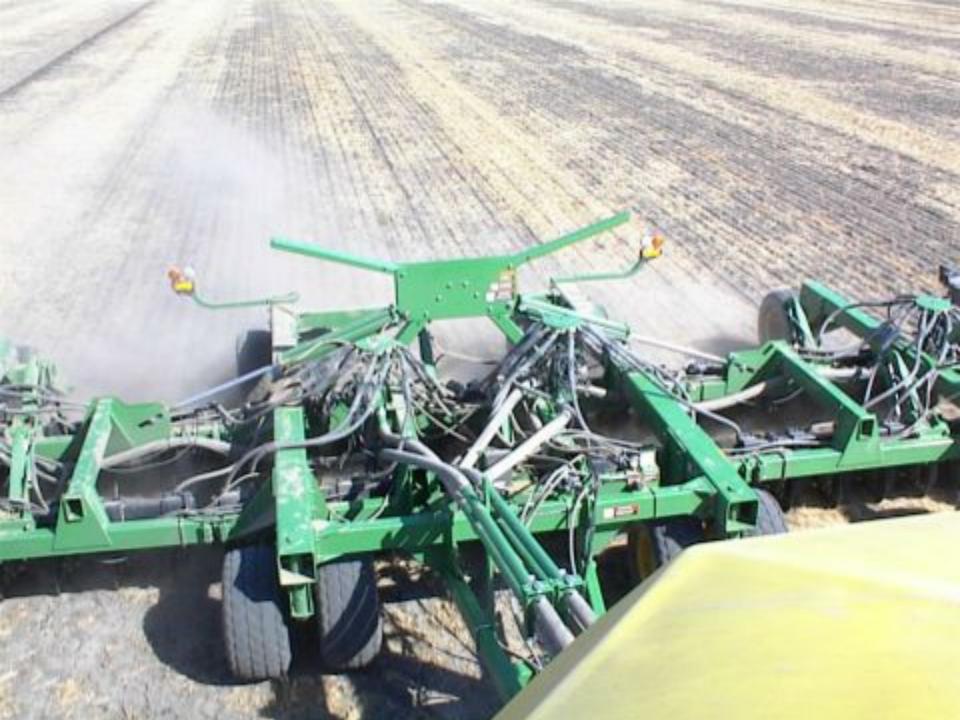

## No-Till Drills And Air-Seeders.

### Phil Needham Needham Ag Technologies LLC. January 15th 2012





# Well Sown = Half Grown

## Seeding System Goals

- Consistent Seeding Depth
- Consistent Emergence
- Seed Distribution Within The Row
- Row Spacing
- Draft Requirements
- Purchase Price
- The Impact Speed Has On Seeding Performance
- Reliability/Durability over time
- Ability To Place Nutrients
- Ability To Cut Through Heavy Residue (Not Hairpin)

















## **Disc Characteristics**

## **Disc Diameter ?**















# Row Spacing

#### The Influence of Seeding Rate On Wheat Yield, Across 2 Different Row Spacings, And 2 Different N Rates

Source: Miles Opti-Crop Research, Schochoh, KY, 2010



#### Needham Ag Technologies & Great Plains: Row Spacing Study. Jewell, KS

Yields From Harvest 2010 - Fungicide Treated Plots



## Fertilizer Placement















## **Double Disc Drills**













# Single Disc Drills





Other Seeding Equipment

#### **Cross Slot**

### **Bourgault 3710**



### **Amity Twin-Disc**



## Thank You !!

### Phil Needham Needham Ag Technologies LLC. January 15th 2012