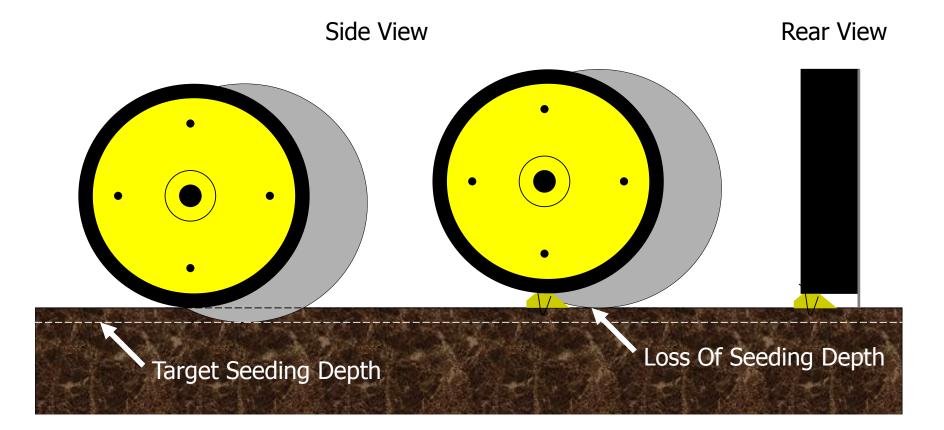

## Seeding System Goals

- Consistent Seeding Depth
- Consistent Emergence
- Seed Distribution Within The Row
- Row Spacing
- Draft Requirements
- Purchase Price
- The Impact Speed Has On Seeding Performance
- Reliability/Durability over time
- Ability To Place Nutrients
- Ability To Cut Through Heavy Residue (Not Hairpin)