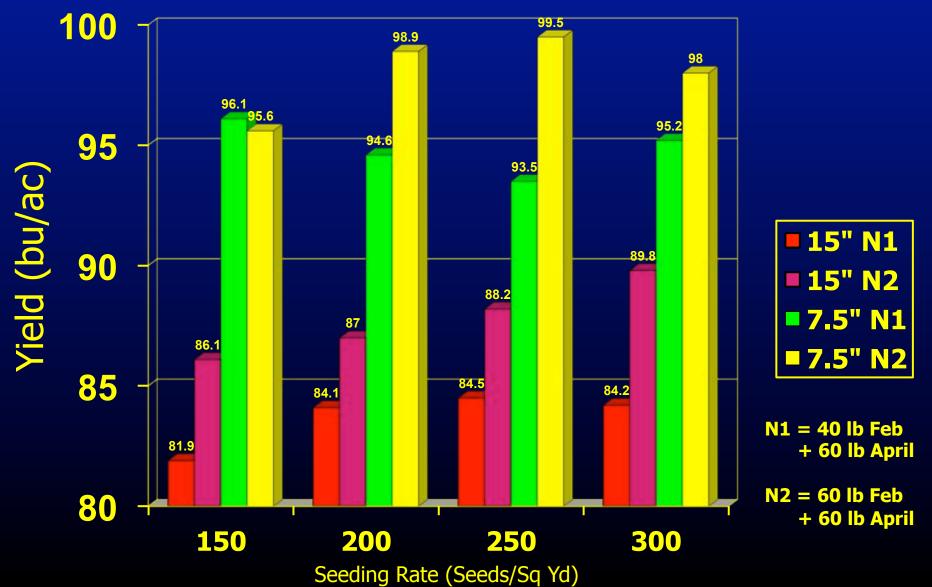

#### The Influence of Seeding Rate On Wheat Yield, Across 2 Different Row Spacings, And 2 Different N Rates

Source: Miles Opti-Crop Research, Schochoh, KY, 2010