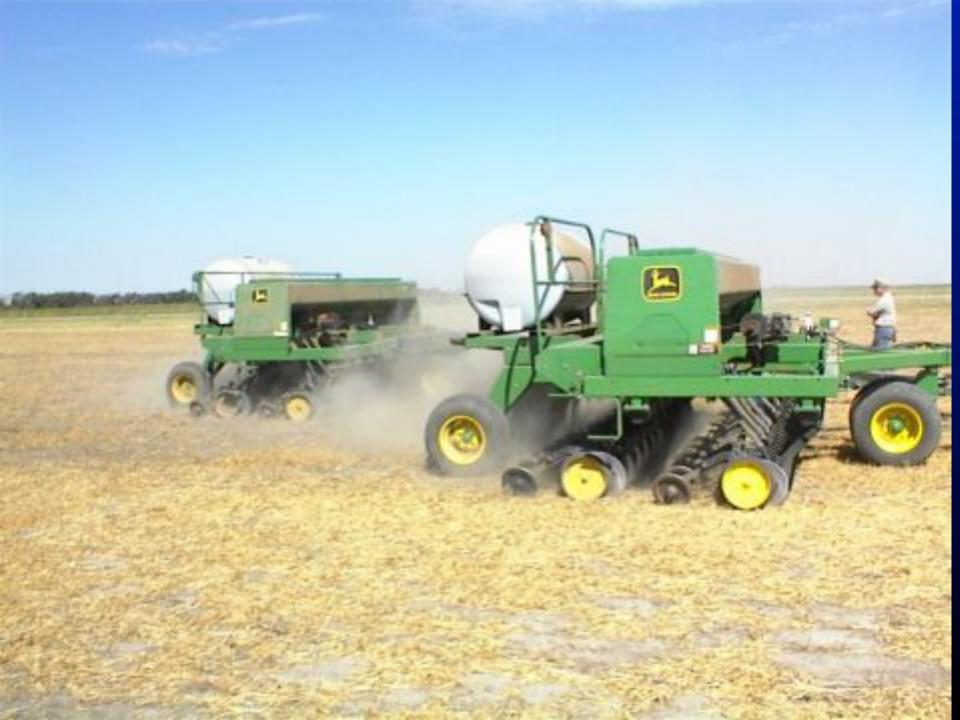

anuary 15th 2012





# Well Sown = Half Grown

## Seeding System Goals

- Consistent Seeding Depth
- Consistent Emergence
- Seed Distribution Within The Row
- Row Spacing
- Draft Requirements
- Purchase Price
- The Impact Speed Has On Seeding Performance
- Reliability/Durability over time
- Ability To Place Nutrients
- Ability To Cut Through Heavy Residue (Not Hairpin)

















## **Disc Characteristics**

## **Disc Diameter ?**















# Row Spacing

#### The Influence of Seeding Rate On Wheat Yield, Across 2 Different Row Spacings, And 2 Different N Rates

Source: Miles Opti-Crop Research, Schochoh, KY, 2010



#### Needham Ag Technologies & Great Plains: Row Spacing Study. Jewell, KS

Yields From Harvest 2010 - Fungicide Treated Plots



## Fertilizer Placement















## **Double Disc Drills**













# Single Disc Drills





Other Seeding Equipment

#### **Cross Slot**

### **Bourgault 3710**



### **Amity Twin-Disc**



## Thank You !!

### Phil Needham Needham Ag Technologies LLC. January 15th 2012