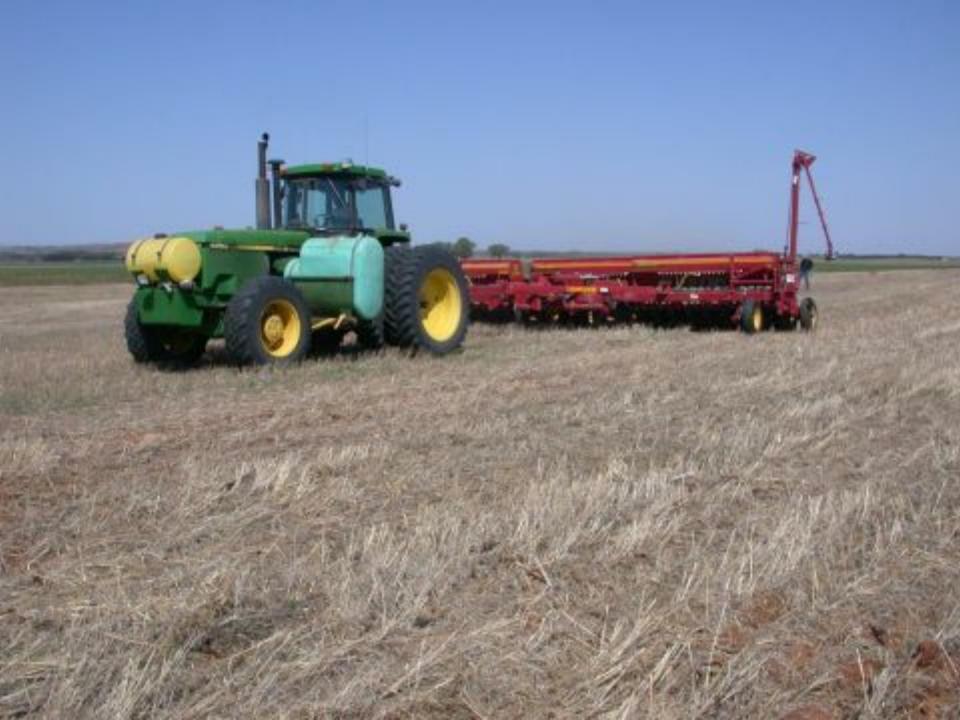

January 15th 2012





# Well Sown = Half Grown

## Seeding System Goals

- Consistent Seeding Depth
- Consistent Emergence
- Seed Distribution Within The Row
- Row Spacing
- Draft Requirements
- Purchase Price
- The Impact Speed Has On Seeding Performance
- Reliability/Durability over time
- Ability To Place Nutrients
- Ability To Cut Through Heavy Residue (Not Hairpin)

















## **Disc Characteristics**

## **Disc Diameter ?**















# Row Spacing

#### The Influence of Seeding Rate On Wheat Yield, Across 2 Different Row Spacings, And 2 Different N Rates

Source: Miles Opti-Crop Research, Schochoh, KY, 2010



#### Needham Ag Technologies & Great Plains: Row Spacing Study. Jewell, KS

Yields From Harvest 2010 - Fungicide Treated Plots



## Fertilizer Placement















## **Double Disc Drills**













# Single Disc Drills





Other Seeding Equipment

#### **Cross Slot**

### **Bourgault 3710**



### **Amity Twin-Disc**



## Thank You !!

### Phil Needham Needham Ag Technologies LLC. January 15th 2012