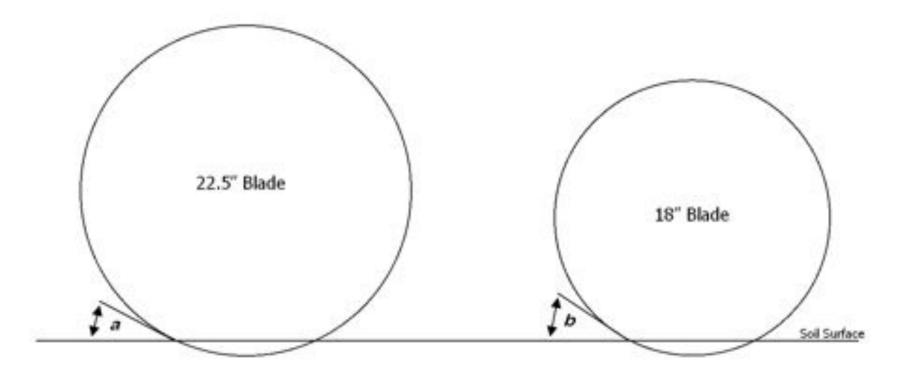

## No-Till Drills And Air-Seeders.

### Phil Needham Needham Ag Technologies LLC. January 15th 2012





# Well Sown = Half Grown

## Seeding System Goals

- Consistent Seeding Depth
- Consistent Emergence
- Seed Distribution Within The Row
- Row Spacing
- Draft Requirements
- Purchase Price
- The Impact Speed Has On Seeding Performance
- Reliability/Durability over time
- Ability To Place Nutrients
- Ability To Cut Through Heavy Residue (Not Hairpin)

















## **Disc Characteristics**

## **Disc Diameter ?**















# Row Spacing

#### The Influence of Seeding Rate On Wheat Yield, Across 2 Different Row Spacings, And 2 Different N Rates

Source: Miles Opti-Crop Research, Schochoh, KY, 2010



#### Needham Ag Technologies & Great Plains: Row Spacing Study. Jewell, KS

Yields From Harvest 2010 - Fungicide Treated Plots



## Fertilizer Placement















## **Double Disc Drills**













# Single Disc Drills





Other Seeding Equipment

#### **Cross Slot**

### **Bourgault 3710**



### **Amity Twin-Disc**



## Thank You !!

### Phil Needham Needham Ag Technologies LLC. January 15th 2012