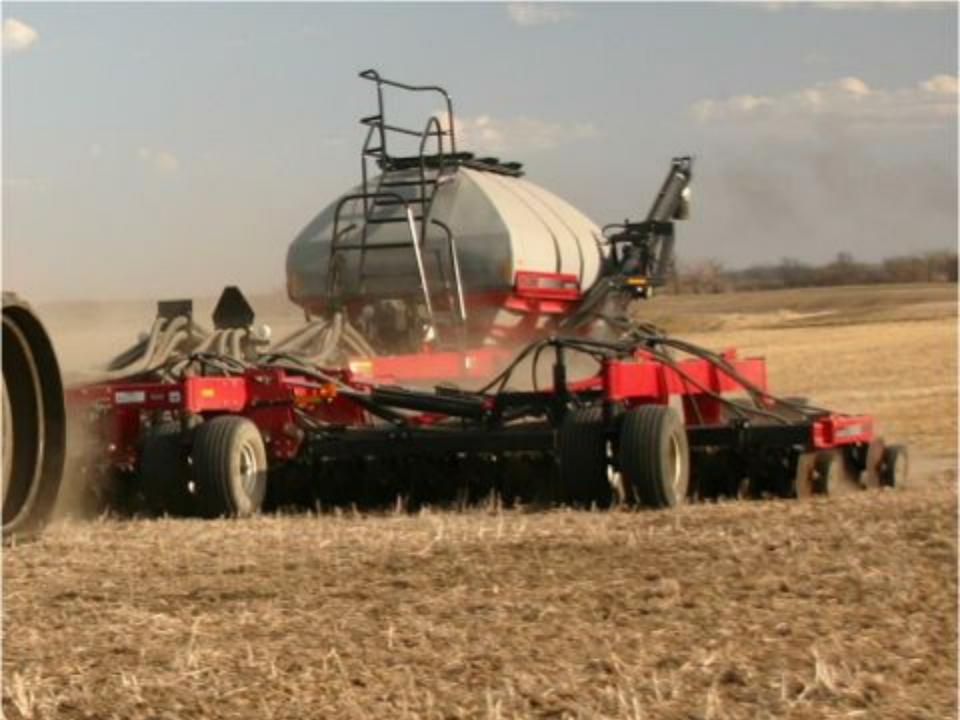

ls

- Consistent Seeding Depth
- Consistent Emergence
- Seed Distribution Within The Row
- Row Spacing
- Draft Requirements
- Purchase Price
- The Impact Speed Has On Seeding Performance
- Reliability/Durability over time
- Ability To Place Nutrients
- Ability To Cut Through Heavy Residue (Not Hairpin)

















## **Disc Characteristics**

## **Disc Diameter ?**















# Row Spacing

#### The Influence of Seeding Rate On Wheat Yield, Across 2 Different Row Spacings, And 2 Different N Rates

Source: Miles Opti-Crop Research, Schochoh, KY, 2010



#### Needham Ag Technologies & Great Plains: Row Spacing Study. Jewell, KS

Yields From Harvest 2010 - Fungicide Treated Plots



## Fertilizer Placement















## **Double Disc Drills**













# Single Disc Drills





Other Seeding Equipment

#### **Cross Slot**

### **Bourgault 3710**



### **Amity Twin-Disc**



## Thank You !!

### Phil Needham Needham Ag Technologies LLC. January 15th 2012