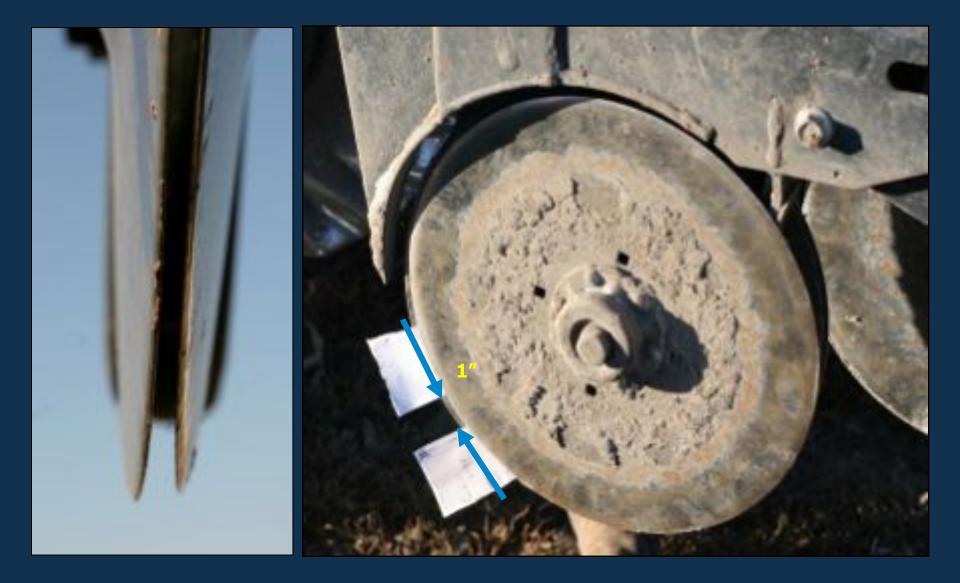

f Grown

## Seeding System Goals

- Consistent Seeding Depth
- Consistent Emergence
- Seed Distribution Within The Row
- Row Spacing
- Draft Requirements
- Purchase Price
- The Impact Speed Has On Seeding Performance
- Reliability/Durability over time
- Ability To Place Nutrients
- Ability To Cut Through Heavy Residue (Not Hairpin)

















## **Disc Characteristics**

## **Disc Diameter ?**















# Row Spacing

#### The Influence of Seeding Rate On Wheat Yield, Across 2 Different Row Spacings, And 2 Different N Rates

Source: Miles Opti-Crop Research, Schochoh, KY, 2010



#### Needham Ag Technologies & Great Plains: Row Spacing Study. Jewell, KS

Yields From Harvest 2010 - Fungicide Treated Plots



## Fertilizer Placement















## **Double Disc Drills**













# Single Disc Drills





Other Seeding Equipment

#### **Cross Slot**

### **Bourgault 3710**



### **Amity Twin-Disc**



## Thank You !!

### Phil Needham Needham Ag Technologies LLC. January 15th 2012