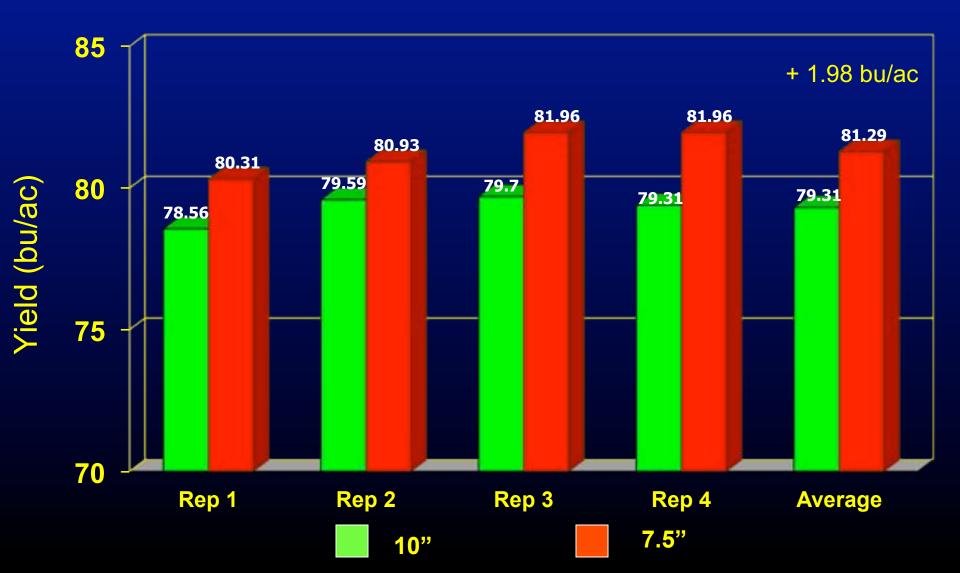

#### Needham Ag Technologies & Great Plains: Row Spacing Study. Jewell, KS

Yields From Harvest 2010 - Fungicide Treated Plots