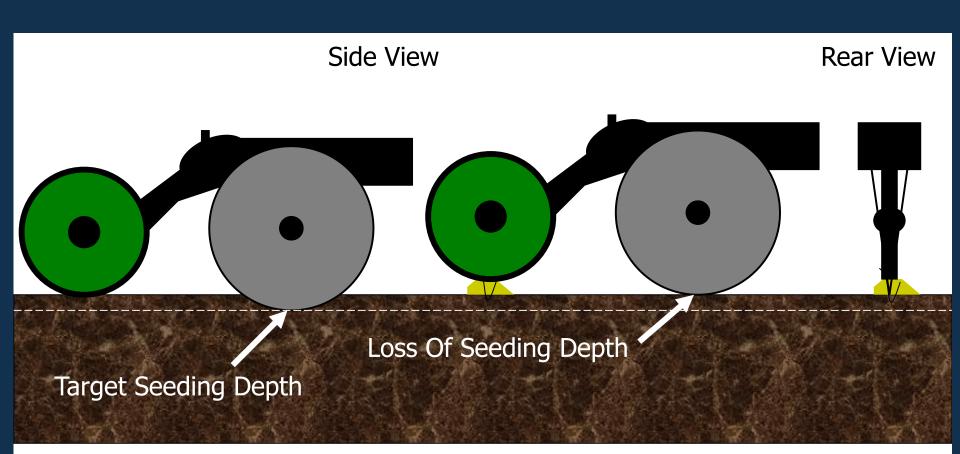

= Half Grown

## Seeding System Goals

- Consistent Seeding Depth
- Consistent Emergence
- Seed Distribution Within The Row
- Row Spacing
- Draft Requirements
- Purchase Price
- The Impact Speed Has On Seeding Performance
- Reliability/Durability over time
- Ability To Place Nutrients
- Ability To Cut Through Heavy Residue (Not Hairpin)

















## **Disc Characteristics**

## **Disc Diameter ?**















# Row Spacing

#### The Influence of Seeding Rate On Wheat Yield, Across 2 Different Row Spacings, And 2 Different N Rates

Source: Miles Opti-Crop Research, Schochoh, KY, 2010



#### Needham Ag Technologies & Great Plains: Row Spacing Study. Jewell, KS

Yields From Harvest 2010 - Fungicide Treated Plots



## Fertilizer Placement















## **Double Disc Drills**













# Single Disc Drills





Other Seeding Equipment

#### **Cross Slot**

### **Bourgault 3710**



### **Amity Twin-Disc**



## Thank You !!

### Phil Needham Needham Ag Technologies LLC. January 15th 2012