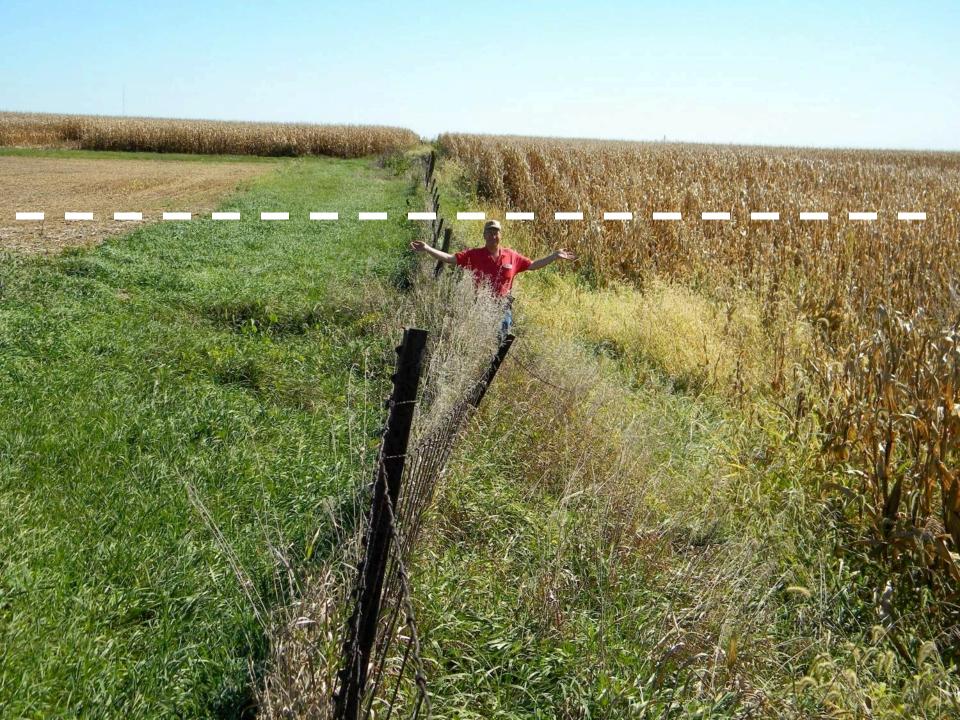

# Staying Positive Establishing, Maintaining Soil-Protecting Waterways Marion Calmer

Farmer/Owner - 39 years Calmer Ag Research - 29 years Calmer Corn Heads - 19 years











#### **AGENDA**

- Waterway Failures
- Rebuilding of Waterways
- Seeding Mixes and Rates





















### Causes of Waterway Failures















#### **Planting Around A Waterway**











## How Do We Fix, and When Do We Fix?



















#### "V" shape vs " — " shape



#### WATERWAY REPAIR AGENDA

- 1. Pan Scrape
- 2. Field Cultivate
- 3. Box Scrape
- 4. Field Cultivate w/ Rows









#### Field Farmed East and West



#### WATERWAY REPAIR AGENDA

- 1. Pan Scrape
- 2. Field Cultivate
- 3. Box Scrape
- 4. Field Cultivate w/Rows
- 5. Sow Grass Seed
- 6. Mulch and Harrow @ 90 degree to waterway





Nancy's Blankets 740-845-1129

#### **Waterway Mix**

```
70% Tall Fescue
20% Brome
10% Annual Rye Grass (quick cover)
@ 25#/ac
```

#### <u>Carrier</u>

150# Map (17 – 78 - 0) 1 bu / ac Oats





#### **SUMMARY**

- Waterway Failures
- Rebuilding of Waterways
- Seeding Mix