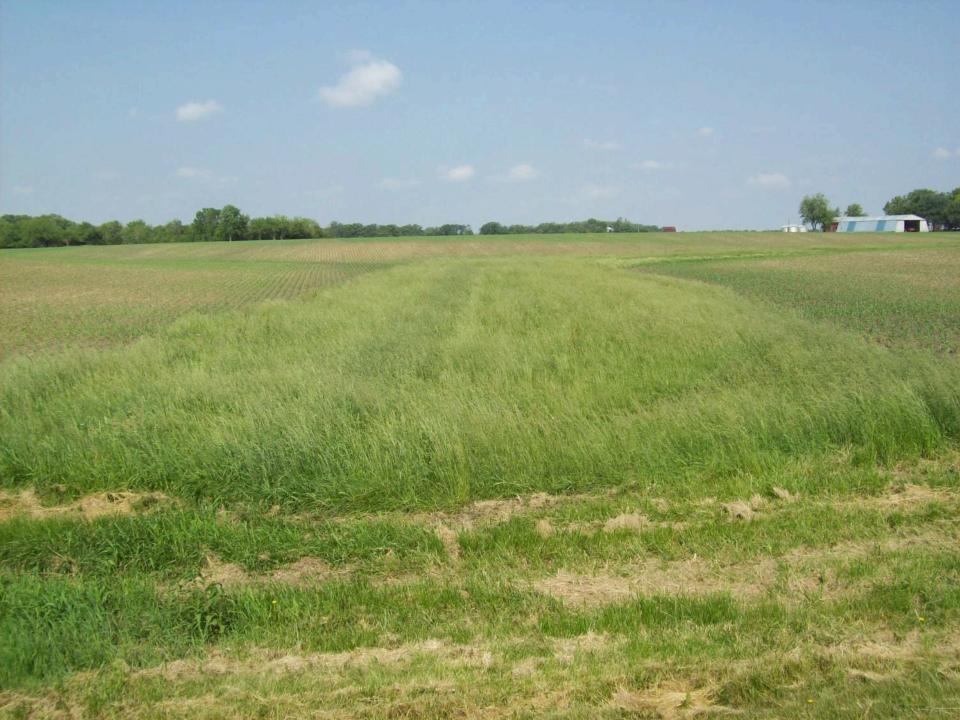

#### **Waterway Mix**

```
70% Tall Fescue
20% Brome
10% Annual Rye Grass (quick cover)
@ 25#/ac
```