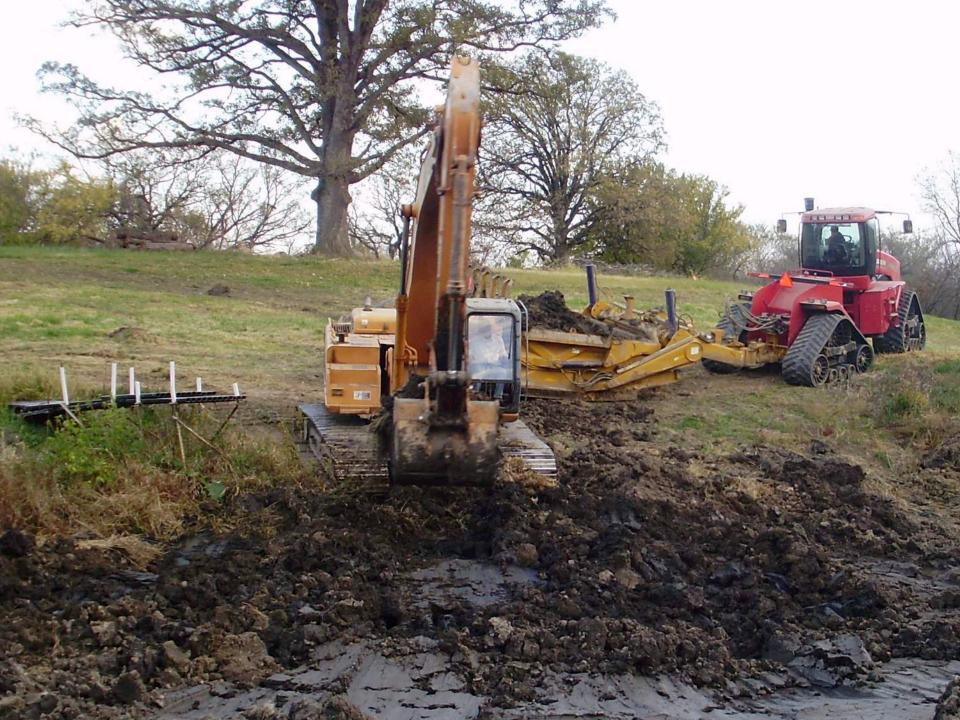

#### WATERWAY REPAIR AGENDA

- 1. Pan Scrape
- 2. Field Cultivate
- 3. Box Scrape
- 4. Field Cultivate w/ Rows

#### WATERWAY REPAIR AGENDA

- 1. Pan Scrape
- 2. Field Cultivate
- 3. Box Scrape
- 4. Field Cultivate w/Rows
- 5. Sow Grass Seed
- 6. Mulch and Harrow @ 90 degree to waterway

Nancy's Blankets 740-845-1129