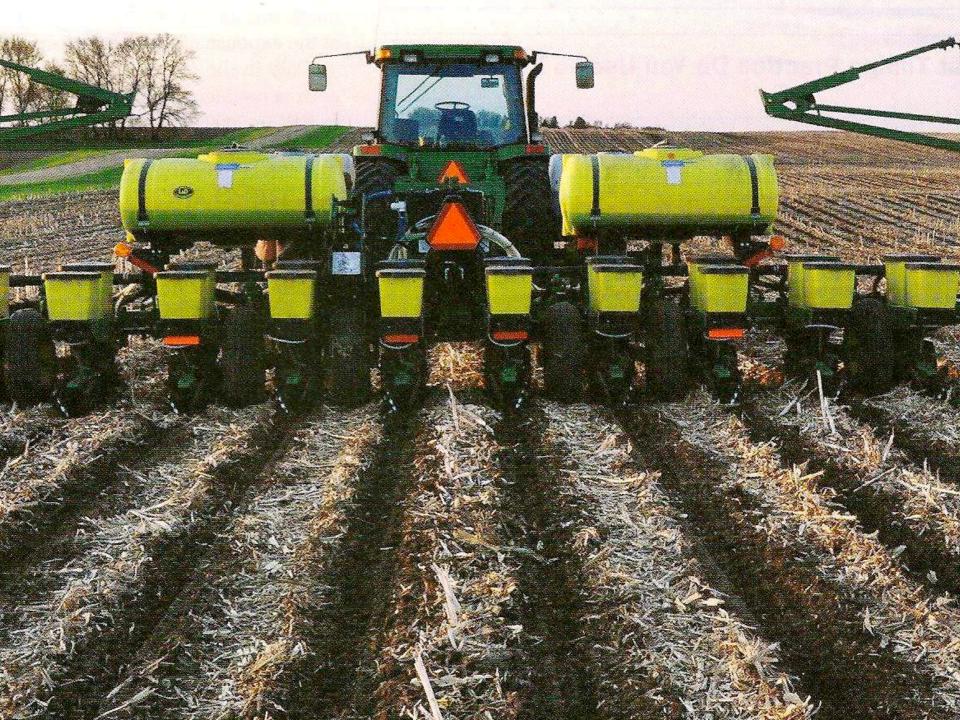

# Staying Positive Establishing, Maintaining Soil-Protecting Waterways Marion Calmer

Farmer/Owner - 39 years Calmer Ag Research - 29 years Calmer Corn Heads - 19 years











#### **AGENDA**

- Waterway Failures
- Rebuilding of Waterways
- Seeding Mixes and Rates





















### Causes of Waterway Failures















#### **Planting Around A Waterway**











## How Do We Fix, and When Do We Fix?



















#### "V" shape vs " — " shape



#### WATERWAY REPAIR AGENDA

- 1. Pan Scrape
- 2. Field Cultivate
- 3. Box Scrape
- 4. Field Cultivate w/ Rows









#### Field Farmed East and West



#### WATERWAY REPAIR AGENDA

- 1. Pan Scrape
- 2. Field Cultivate
- 3. Box Scrape
- 4. Field Cultivate w/Rows
- 5. Sow Grass Seed
- 6. Mulch and Harrow @ 90 degree to waterway





Nancy's Blankets 740-845-1129

#### **Waterway Mix**

```
70% Tall Fescue
20% Brome
10% Annual Rye Grass (quick cover)
@ 25#/ac
```

#### <u>Carrier</u>

150# Map (17 – 78 - 0) 1 bu / ac Oats





#### **SUMMARY**

- Waterway Failures
- Rebuilding of Waterways
- Seeding M