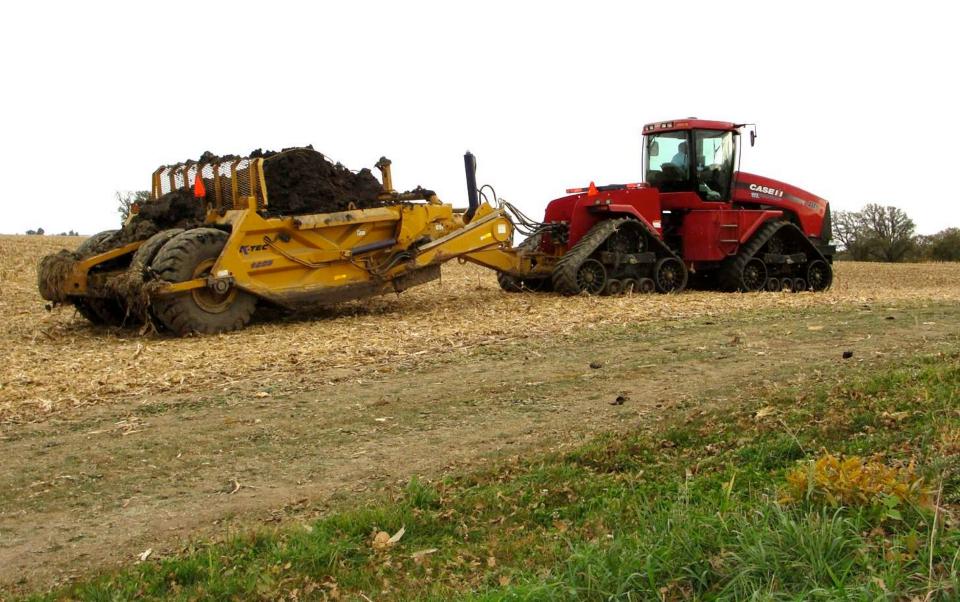

#### WATERWAY REPAIR AGENDA

- 1. Pan Scrape
- 2. Field Cultivate
- 3. Box Scrape
- 4. Field Cultivate w/ Rows

#### WATERWAY REPAIR AGENDA

- 1. Pan Scrape
- 2. Field Cultivate
- 3. Box Scrape
- 4. Field Cultivate w/Rows
- 5. Sow Grass Seed
- 6. Mulch and Harrow @ 90 degree to waterway

Nancy's Blankets 740-845-1129