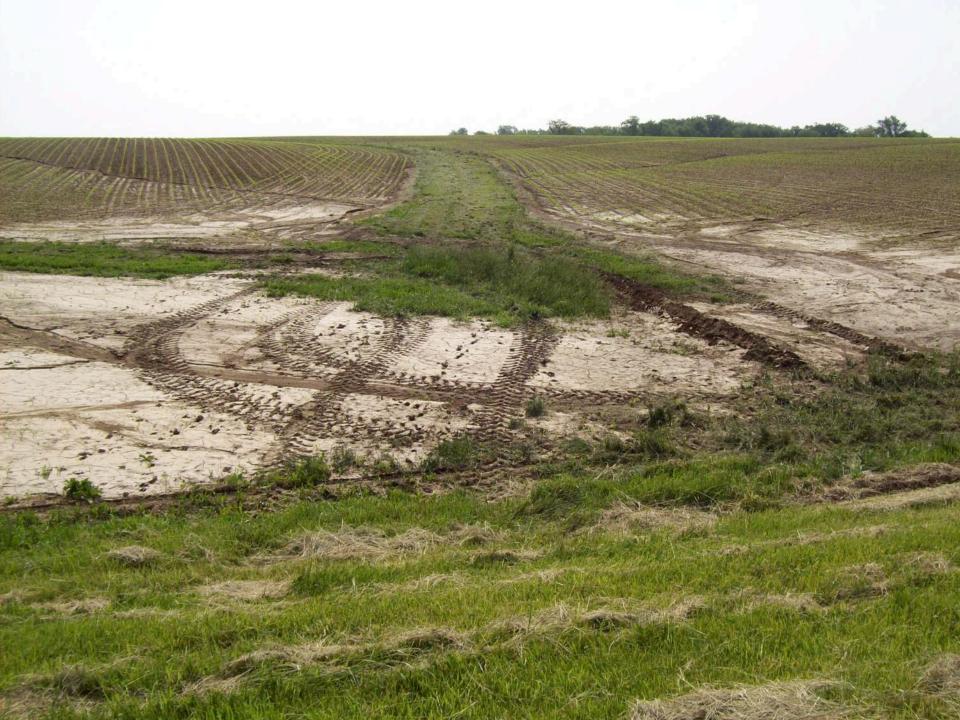

# Staying Positive Establishing, Maintaining Soil-Protecting Waterways Marion Calmer

Farmer/Owner - 39 years Calmer Ag Research - 29 years Calmer Corn Heads - 19 years











#### **AGENDA**

- Waterway Failures
- Rebuilding of Waterways
- Seeding Mixes and Rates





















### Causes of Waterway Failures















#### **Planting Around A Waterway**











## How Do We Fix, and When Do We Fix?



















#### "V" shape vs " — " shape



#### WATERWAY REPAIR AGENDA

- 1. Pan Scrape
- 2. Field Cultivate
- 3. Box Scrape
- 4. Field Cultivate w/ Rows









#### Field Farmed East and West



#### WATERWAY REPAIR AGENDA

- 1. Pan Scrape
- 2. Field Cultivate
- 3. Box Scrape
- 4. Field Cultivate w/Rows
- 5. Sow Grass Seed
- 6. Mulch and Harrow @ 90 degree to waterway





Nancy's Blankets 740-845-1129

#### **Waterway Mix**

```
70% Tall Fescue
20% Brome
10% Annual Rye Grass (quick cover)
@ 25#/ac
```

#### <u>Carrier</u>

150# Map (17 – 78 - 0) 1 bu / ac Oats





#### **SUMMARY**

- Waterway Failures
- Rebuilding of Waterways
- Seeding Mixes and Rates









# Staying Positive Establis