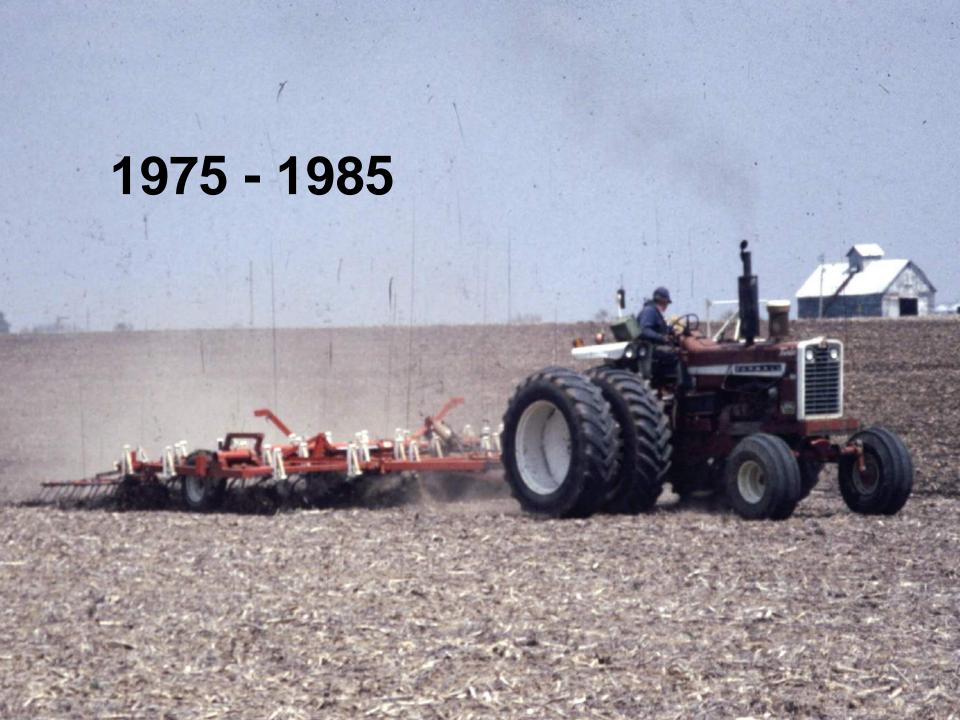

# Staying Positive Establishing, Maintaining Soil-Protecting Waterways Marion Calmer

Farmer/Owner - 39 years Calmer Ag Research - 29 years Calmer Corn Heads - 19 years











#### **AGENDA**

- Waterway Failures
- Rebuilding of Waterways
- Seeding Mixes and Rates





















### Causes of Waterway Failures















#### **Planting Around A Waterway**











## How Do We Fix, and When Do We Fix?



















#### "V" shape vs " — " shape



#### WATERWAY REPAIR AGENDA

- 1. Pan Scrape
- 2. Field Cultivate
- 3. Box Scrape
- 4. Field Cultivate w/ Rows









#### Field Farmed East and West



#### WATERWAY REPAIR AGENDA

- 1. Pan Scrape
- 2. Field Cultivate
- 3. Box Scrape
- 4. Field Cultivate w/Rows
- 5. Sow Grass Seed
- 6. Mulch and Harrow @ 90 degree to waterway





Nancy's Blankets 740-845-1129

#### **Waterway Mix**

```
70% Tall Fescue
20% Brome
10% Annual Rye Grass (quick cover)
@ 25#/ac
```

#### <u>Carrier</u>

150# Map (17 – 78 - 0) 1 bu / ac Oats





#### **SUMMARY**

- Waterway Failures
- Rebuilding of Waterways
- Seeding Mixes and Rates









# Staying Positive Establishi