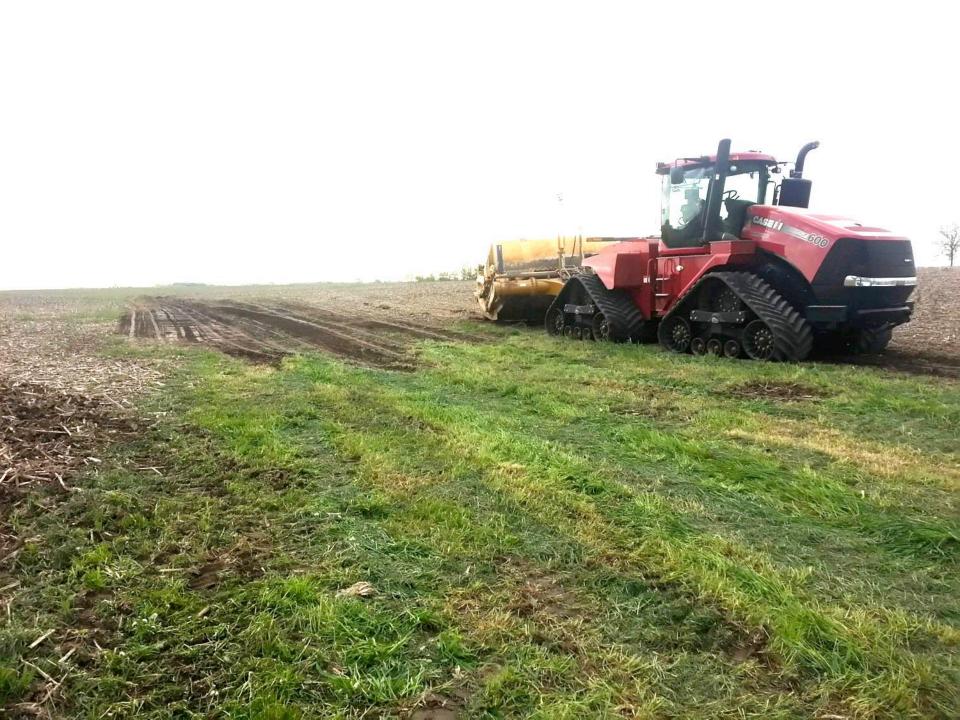

#### WATERWAY REPAIR AGENDA

- 1. Pan Scrape
- 2. Field Cultivate
- 3. Box Scrape
- 4. Field Cultivate w/ Rows

#### WATERWAY REPAIR AGENDA

- 1. Pan Scrape
- 2. Field Cultivate
- 3. Box Scrape
- 4. Field Cultivate w/Rows
- 5. Sow Grass Seed
- 6. Mulch and Harrow @ 90 degree to waterway

Nancy's Blankets 740-845-1129