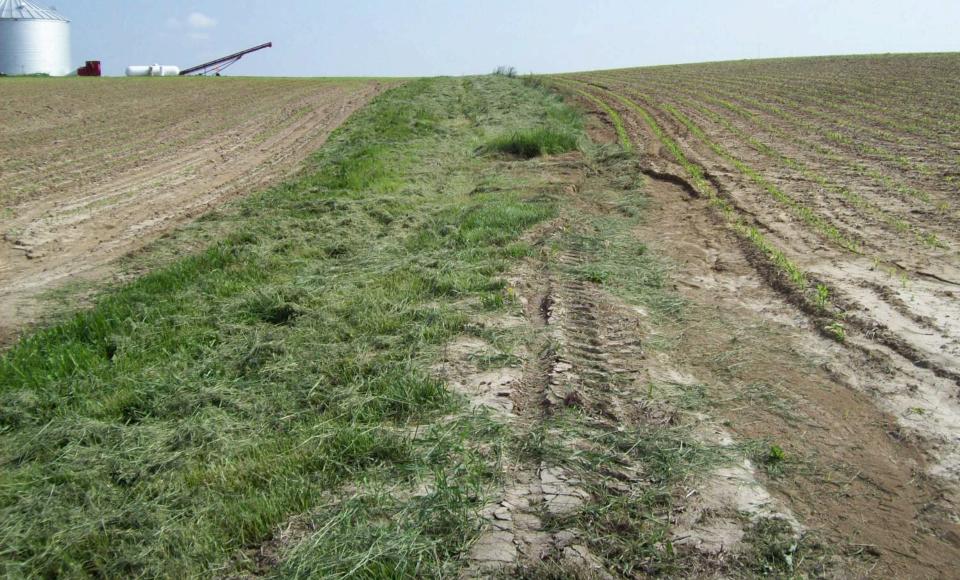

# Staying Positive Establishing, Maintaining Soil-Protecting Waterways Marion Calmer

Farmer/Owner - 39 years Calmer Ag Research - 29 years Calmer Corn Heads - 19 years











#### **AGENDA**

- Waterway Failures
- Rebuilding of Waterways
- Seeding Mixes and Rates





















### Causes of Waterway Failures















#### **Planting Around A Waterway**











## How Do We Fix, and When Do We Fix?



















#### "V" shape vs " — " shape



#### WATERWAY REPAIR AGENDA

- 1. Pan Scrape
- 2. Field Cultivate
- 3. Box Scrape
- 4. Field Cultivate w/ Rows









#### Field Farmed East and West



#### WATERWAY REPAIR AGENDA

- 1. Pan Scrape
- 2. Field Cultivate
- 3. Box Scrape
- 4. Field Cultivate w/Rows
- 5. Sow Grass Seed
- 6. Mulch and Harrow @ 90 degree to waterway





Nancy's Blankets 740-845-1129

#### **Waterway Mix**

```
70% Tall Fescue
20% Brome
10% Annual Rye Grass (quick cover)
@ 25#/ac
```

#### <u>Carrier</u>

150# Map (17 – 78 - 0) 1 bu / ac Oats





#### **SUMMARY**

- Waterway Failures
- Rebuilding of Waterways
- Seeding Mixes and Rates









# Staying Positive Establishing, Maintaining Soil-Protecting Waterwa