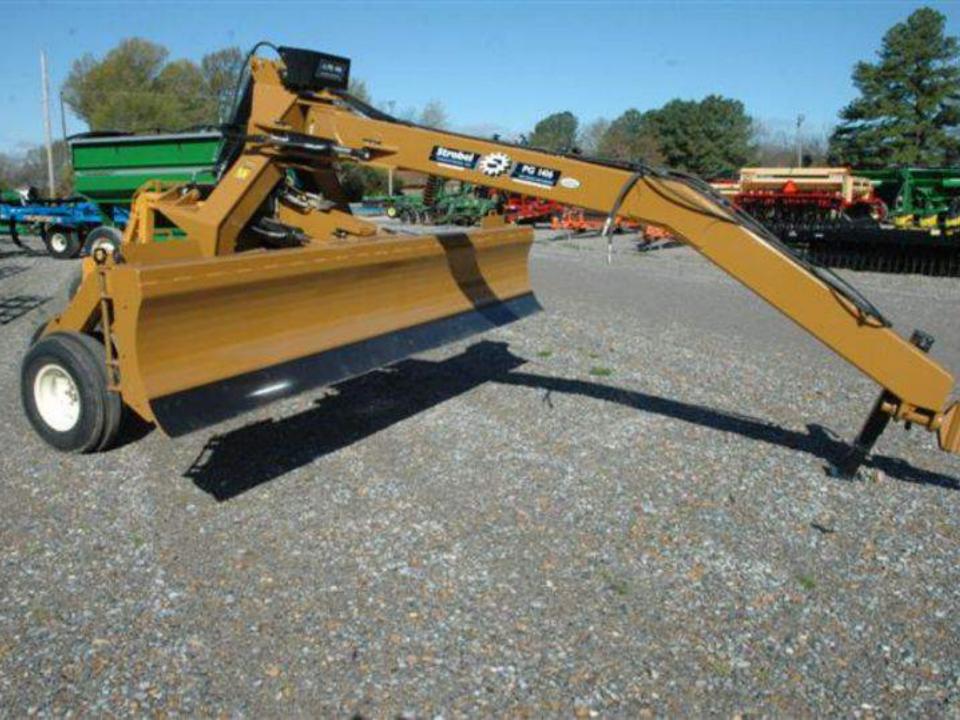

#### WATERWAY REPAIR AGENDA

- 1. Pan Scrape
- 2. Field Cultivate
- 3. Box Scrape
- 4. Field Cultivate w/ Rows

#### WATERWAY REPAIR AGENDA

- 1. Pan Scrape
- 2. Field Cultivate
- 3. Box Scrape
- 4. Field Cultivate w/Rows
- 5. Sow Grass Seed
- 6. Mulch and Harrow @ 90 degree to waterway

Nancy's Blankets 740-845-1129