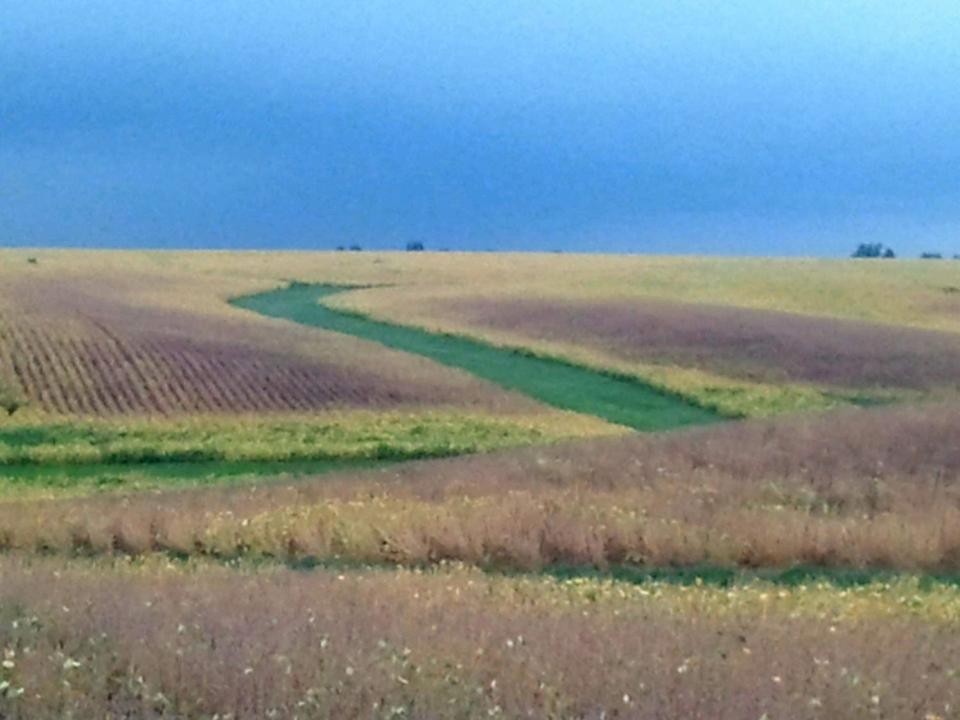

ay Failures
- Rebuilding of Waterways
- Seeding Mixes and Rates





















### Causes of Waterway Failures















#### **Planting Around A Waterway**











## How Do We Fix, and When Do We Fix?



















#### "V" shape vs " — " shape



#### WATERWAY REPAIR AGENDA

- 1. Pan Scrape
- 2. Field Cultivate
- 3. Box Scrape
- 4. Field Cultivate w/ Rows









#### Field Farmed East and West



#### WATERWAY REPAIR AGENDA

- 1. Pan Scrape
- 2. Field Cultivate
- 3. Box Scrape
- 4. Field Cultivate w/Rows
- 5. Sow Grass Seed
- 6. Mulch and Harrow @ 90 degree to waterway





Nancy's Blankets 740-845-1129

#### **Waterway Mix**

```
70% Tall Fescue
20% Brome
10% Annual Rye Grass (quick cover)
@ 25#/ac
```

#### <u>Carrier</u>

150# Map (17 – 78 - 0) 1 bu / ac Oats





#### **SUMMARY**

- Waterway Failures
- Rebuilding of Waterways
- Seeding Mixes and Rates









# Staying Positive Establishing, Maintaining Soil-Protecting Waterways Marion Calmer

Farmer/Owner - 39 years Calmer Ag Research - 29 years Calmer Corn Heads - 19 years