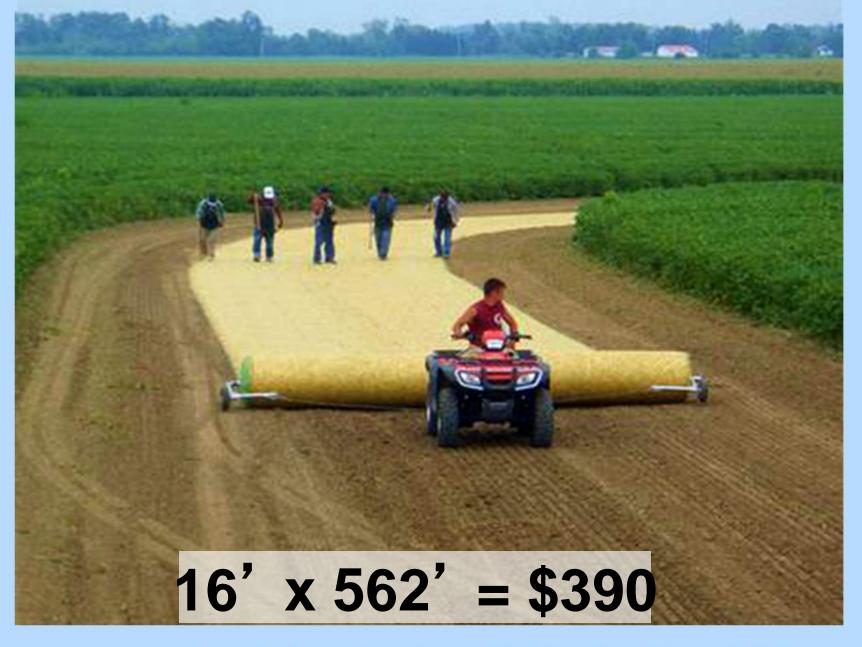

#### WATERWAY REPAIR AGENDA

- 1. Pan Scrape
- 2. Field Cultivate
- 3. Box Scrape
- 4. Field Cultivate w/Rows
- 5. Sow Grass Seed
- 6. Mulch and Harrow @ 90 degree to waterway

Nancy's Blankets 740-845-1129