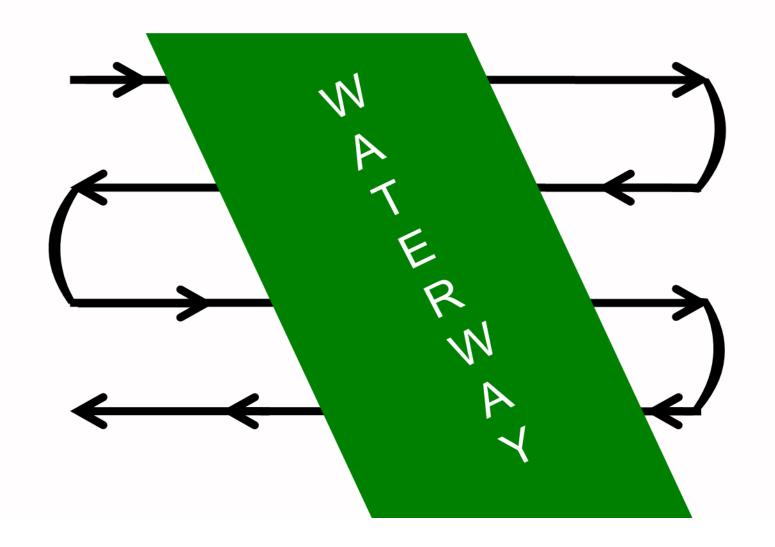

# Staying Positive Establishing, Maintaining Soil-Protecting Waterways Marion Calmer

Farmer/Owner - 39 years Calmer Ag Research - 29 years Calmer Corn Heads - 19 years











#### **AGENDA**

- Waterway Failures
- Rebuilding of Waterways
- Seeding Mixes and Rates





















### Causes of Waterway Failures















#### **Planting Around A Waterway**











## How Do We Fix, and When Do We Fix?



















#### "V" shape vs " — " shape



#### WATERWAY REPAIR AGENDA

- 1. Pan Scrape
- 2. Field Cultivate
- 3. Box Scrape
- 4. Field Cultivate w/ Rows









#### Field Farmed East and West



#### WATERWAY REPAIR AGENDA

- 1. Pan Scrape
- 2. Field Cultivate
- 3. Box Scrape
- 4. Field Cultivate w/Rows
- 5. Sow Grass Seed
- 6. Mulch and Harrow @ 90 degree to waterway





Nancy's Blankets 740-845-1129

#### **Waterway Mix**

```
70% Tall Fescue
20% Brome
10% Annual Rye Grass (quick cover)
@ 25#/ac
```

#### <u>Carrier</u>

150# Map (17 – 78 - 0) 1 bu / ac Oats





#### **SUMMARY**

- Waterway Failures
- Rebuilding of Waterways
- Seeding Mixes and Rates









# Staying Positive Establishing, Maintaining Soil-Protecting Waterways Marion Calmer

Farmer/Owner - 39 years Calmer Ag Research - 29 years Calmer Corn Heads - 19 years